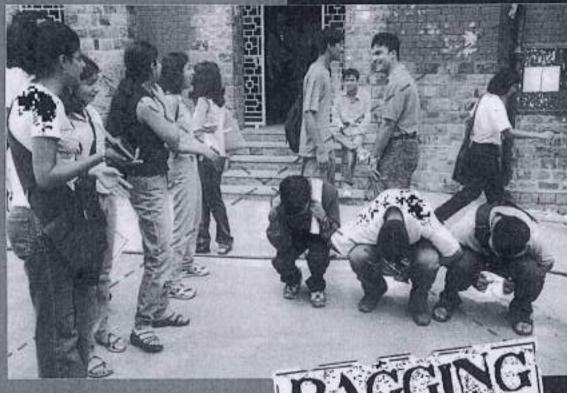

## What is Ragging?

Mental/physical/sexual Abuse

Any Act Resulting in:

- Verbal Abuse
- Indecent Behaviour
- Criminal Intimidation/wrongful Restraint
- Undermining Human Dignity
- · Financial Exploitation/extortion
- . Use Of Force

### What is Ragging? Any Act Resulting in:

- Mental/physical/sexual Abuse
- Verbal Abuse
- Indecent Behaviour
- Criminal Intimidation/wrongful Restraint
- Undermining Human Dignity
- Financial Exploitation/extortion
- . Use Of Force