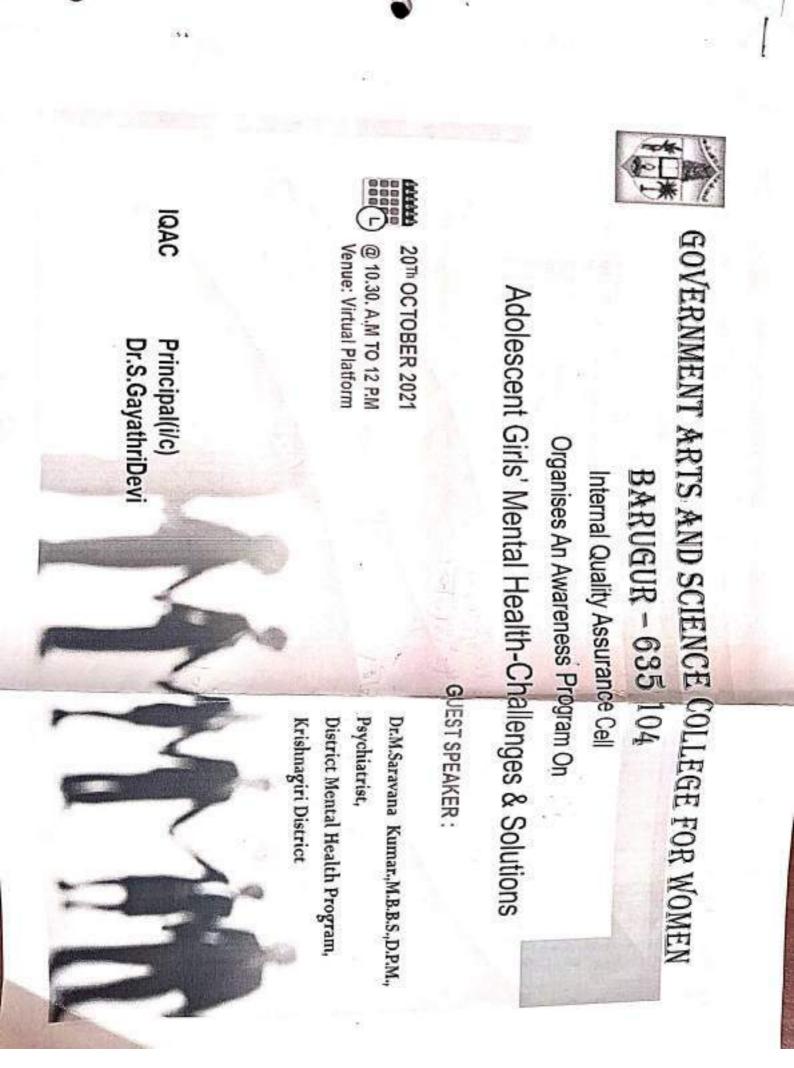

### 7.1.1.

Our institution Anti Ragging Committee ,Student Grievances Redressal Cell and Sexual Harassment Grievances Redressal committees are functioning since 2019. Committee members are revamped periodically. Details of the committee is available in the Academic Calendar and the same is attached herewith. Our institution has organized programmes for the welfare of women students.Circulars and photos are attached.