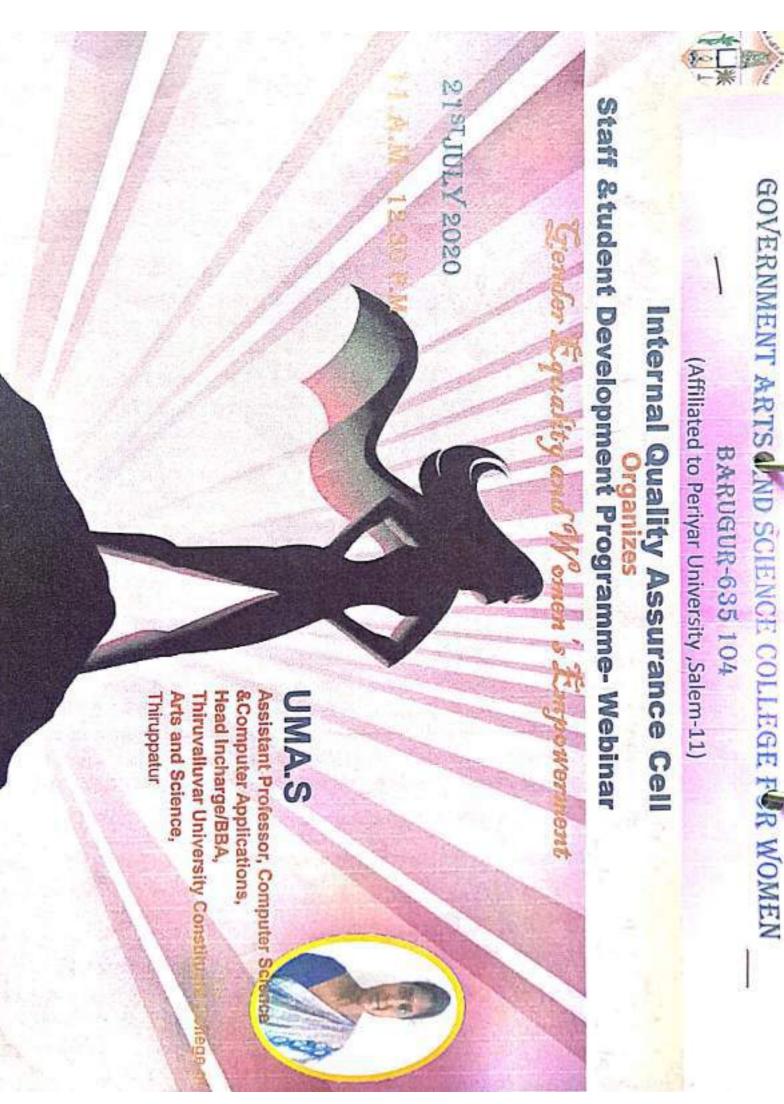

### 7.1.1.

Our institution Anti Ragging Committee ,Student Grievances Redressal Cell and Sexual Harassment Grievances Redressal committees are functioning since 2019. Committee members are revamped periodically. Details of the committee is available in the Academic Calendar and the same is attached herewith. Our institution has organized programmes for the welfare of women students.Circulars and photos are attached.