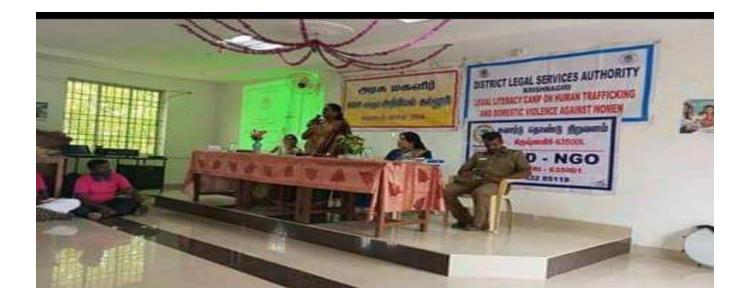

### 7.1.1.

Our institution Anti Ragging Committee ,Student Grievances Redressal Cell and Sexual Harassment Grievances Redressal committees are functioning since 2019. Committee members are revamped periodically. Details of the committee is available in the Academic Calendar and the same is attached herewith. Our institution has organized programmes for the welfare of women students.Circulars and photos are attached.